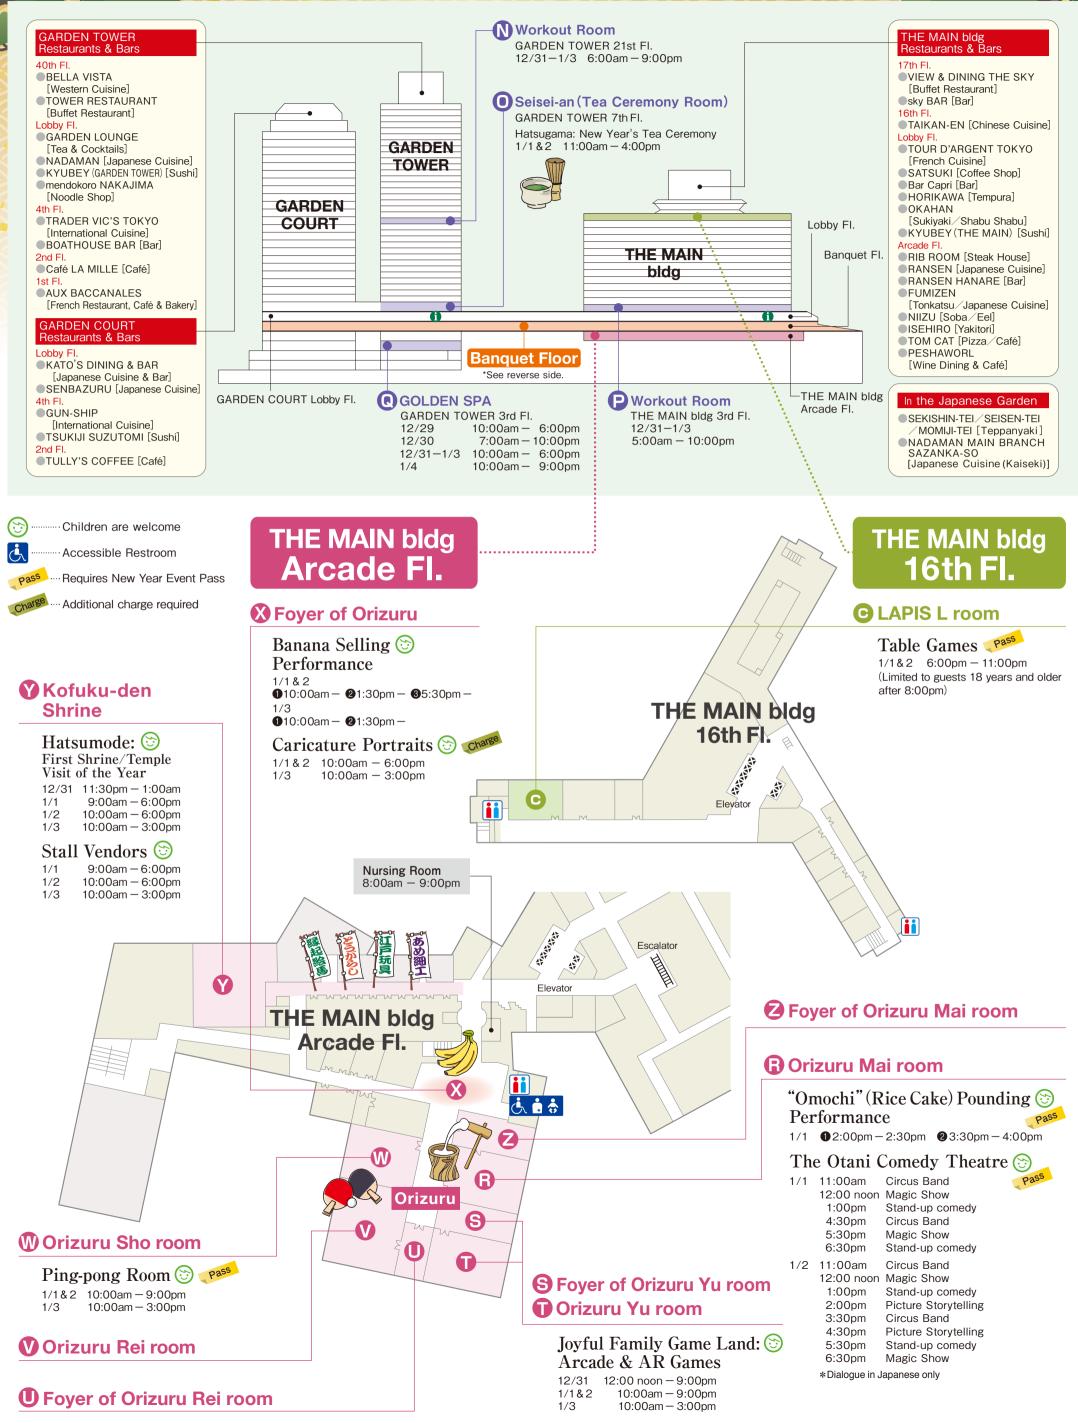

# FLOOR PLAT

|          |     |                                                                                                     | ice Cake) Pounding 😏                                                                                                                                         |
|----------|-----|-----------------------------------------------------------------------------------------------------|--------------------------------------------------------------------------------------------------------------------------------------------------------------|
|          | Per | formanc                                                                                             | e Pass                                                                                                                                                       |
|          | 1/1 | 12:00pm-                                                                                            | 2:30pm 2:30pm - 4:00pm                                                                                                                                       |
|          | The | e Otani (                                                                                           | Comedy Theatre 🛞 🚽                                                                                                                                           |
|          | 1/1 | 11:00am<br>12:00 noon<br>1:00pm<br>4:30pm<br>5:30pm<br>6:30pm                                       | Circus Band<br>Magic Show<br>Stand-up comedy<br>Circus Band<br>Magic Show<br>Stand-up comedy                                                                 |
| ו<br>כיי | 1/2 | 11:00am<br>12:00 noon<br>1:00pm<br>2:00pm<br>3:30pm<br>4:30pm<br>5:30pm<br>6:30pm<br>*Dialogue in J | Circus Band<br>Magic Show<br>Stand-up comedy<br>Picture Storytelling<br>Circus Band<br>Picture Storytelling<br>Stand-up comedy<br>Magic Show<br>apanese only |
|          |     |                                                                                                     |                                                                                                                                                              |

### **Banquet Floor**