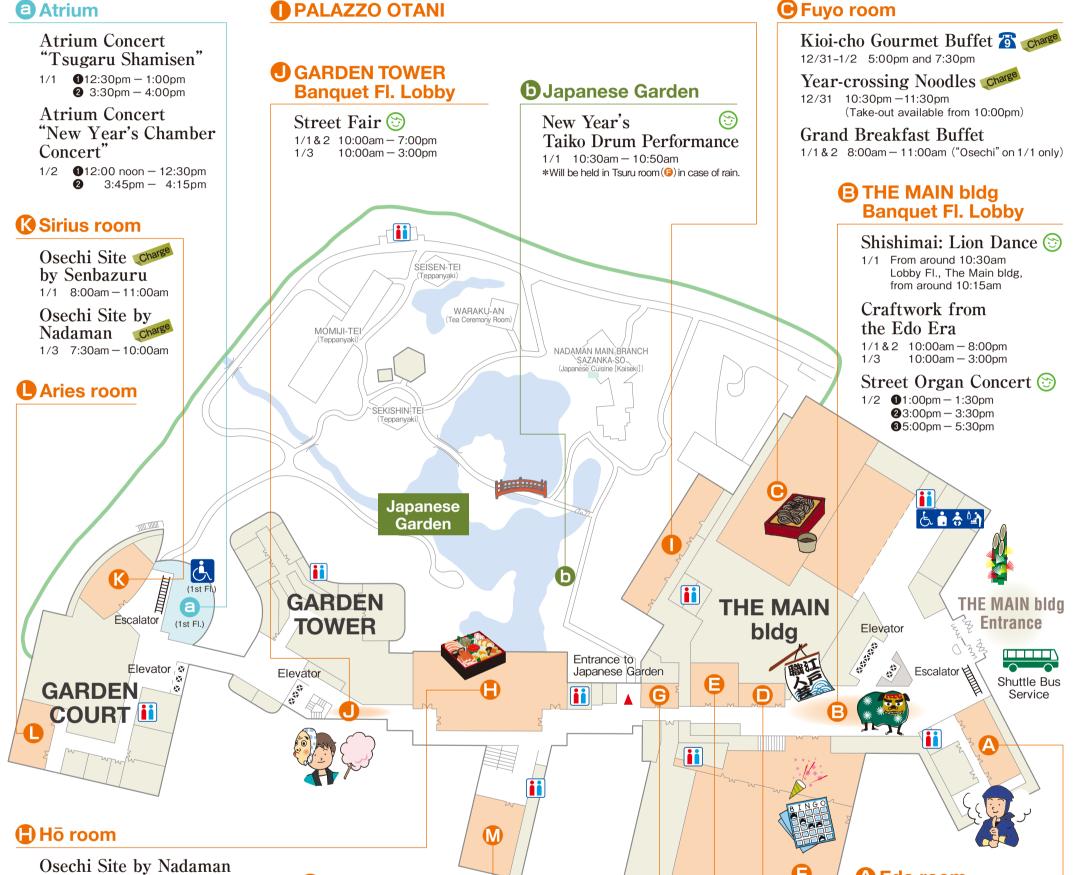

### 🕒 Tachibana room

Regional Goods Fair From New Otani Group Hotels 12/31 12:00 noon - 6:00pm

 12/31
 12:00 noon - 6:00pm

 1/1
 10:00am - 6:00pm

 1/2
 9:00am - 6:00pm

 1/3
 9:00am - 3:00pm

## Suiho room Tsubaki room Tsubaki room Sakura room Sakura room Tsuru room Tsuru room The New Otani Orchestra and Choir: Pass New Year's Eve Opera Gala and 9th Symphony 12/31 9:00pm -10:30pm Bakuage Sentai Boonboomger" Show (Pass 1/1 1:00pm - 1:30pm Performance Stage "Kioi" (Pass 1/1 8:45pm - 10:00pm

Samurai Theater Pass 1/1&2 **1**1:00am - 12:10pm **2** 3:00pm− 4:10pm **3** 7:00pm - 8:10pm Ninja Theatre 🕃 🖉 1/1&2 **1**:30pm - 2:10pm **2**5:30pm - 6:10pm \*Dialogue in Japanese only Saori Yuki & Sachiko Yasuda Concert 🛞 🖓 1/2 1:30pm - 2:40pm Japanese Vaudeville (Kodan) 1/2 4:30pm - 5:30pm Japanese Vaudeville (Rakugo) 1/2 8:45pm - 10:00pm \*Dialogue in Japanese only